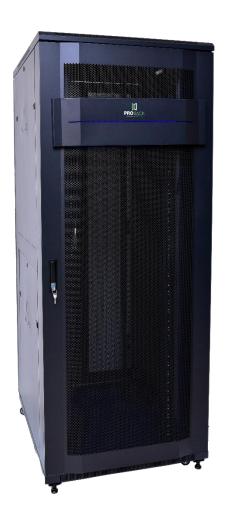

## Description:

Standing server rack with vented door, 4 fans, 1 shelf and 1 PDU 8 outlet.

#### Features:

- Exquisite design with precise dimensions and craftsmanship
- Two side panels for each side can be separately open with locks, which are easy to operation and maintenance
- Two back sides with multifunctional cable routing panels
- High-class locks
- Casters and support feet can be installed simultaneously
- Optional pedestals for fixation, cable routing, ventilation, and rat proof
- Curved front screen door & back double screen door enable equipment to ventilate well
- Various optional accessories
- Pro-Rack logo is printed on the side panel