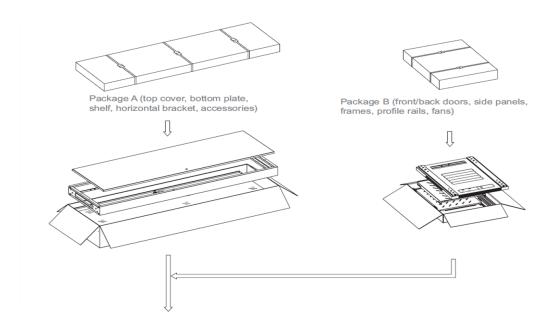

ise dimensions and craftsmanship
- Two side panels for each side can be separately open with locks, which are easy to operation and maintenance
- Two back sides with multifunctional cable routing panels
- High-class locks
- Casters and support feet can be installed simultaneously
- Optional pedestals for fixation, cable routing, ventilation, and rat proof
- Curved front screen door & back double screen door enable equipment to ventilate well
- Various optional accessories
- Pro-Rack logo is printed on the side panel



## **Structure**



- 1. Top cover
- 2. Bottom plate
- 3. Fans
- 4. Frame
- 5. Front door
- 6. Back door
- 7. Side panel
- 8. Horizontal bracket
- 9. Profile rails
- 10. Shelf
- 11. Cable manager
- 12. Junction box
- 13. Caster
- 14. Support foot

## Size





# Installing







# **Technical parameters:**

| NANES                 | QUANTITY | UNIT | MATERIALS                                               | SURFACE<br>TREATMENT | REMARKS          |
|-----------------------|----------|------|---------------------------------------------------------|----------------------|------------------|
| Top Covers            | 1        | Pc   | 1.2mm cold-rolled steel                                 | powder coating       |                  |
| Bottom plates         | 1        | Pc   | 1.2mm cold-rolled steel                                 | powder coating       |                  |
| Fans                  | 4        | Pc   | 1.2mm cold-rolled steel                                 | powder coating       |                  |
| Frames                | 2        | Pc   | 1