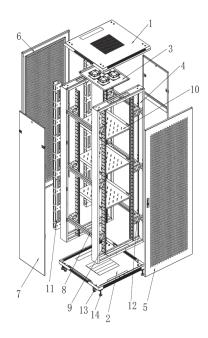

## **Structure**

- 1. Top cover
- 2. Bottom plate
- 3. Fans
- 4. Frame
- 5. Front door
- 6. Back door
- 7. Side panel
- 8. Horizontal bracket
- 9. Profile rails
- 10. Shelf
- 11. Cable manager
- 12. Junction box
- 13. Caster
- 14. Support foot