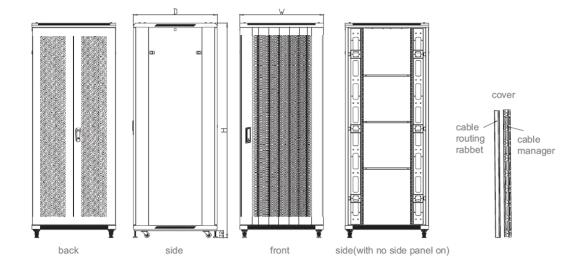

e design with precise dimensions and craftsmanship
- Two side panels for each side can be separately open with locks, which are easy to operation and maintenance
- Two back sides with multifunctional cable routing panels
- High-class locks
- Casters and support feet can be installed simultaneously
- Optional pedestals for fixation, cable routing, ventilation, and rat proof
- Curved front screen door & back double screen door enable equipment to ventilate well
- Various optional accessories
- Pro-Rack logo is printed on the side panel



## **Structure**



- 1. Top cover
- 2. Bottom plate
- 3. Fans
- 4. Frame
- 5. Front door
- 6. Back door
- 7. Side panel
- 8. Horizontal bracket
- 9. Profile rails
- 10. Shelf
- 11. Cable manager
- 12. Junction box
- 13. Caster
- 14. Support foot

## Size





# Installing







# **Technical parameters:**

| NANES                 | QUANTITY | UNIT | MATERIALS                                               | SURFACE<br>TREATMENT | REMARKS          |
|-----------------------|----------|------|---------------------------------------------------------|----------------------|------------------|
| Top Covers            | 1        | Pc   | 1.2mm cold-rolled steel                                 | powder coating       |                  |
| Bottom plates         | 1        | Pc   | 1.2mm cold-rolled steel                                 | powder coating       |                  |
| Fans                  | 4        | Pc   | 1.2mm cold-rolled steel                                 | powder coating       |                  |
| Frames                | 2