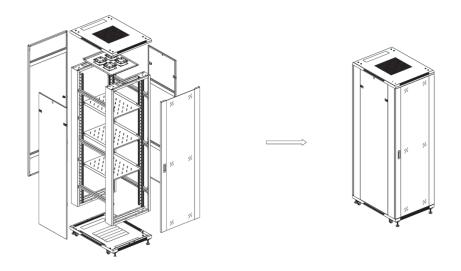

## **Structure**

- 1. Top cover
- 2. Bottom plate
- 3. Fans
- 4. Frame
- 5. Front door
- 6. Back door
- 7. Side panel
- 8. Horizontal bracket
- 9. Profile rails
- 10. Shelf
- 11. Cable manager
- 12. Junction box
- 13. Caster
- 14. Support foot

# Installing