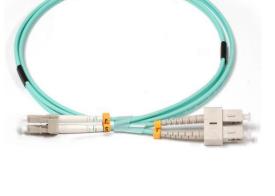

## **Discerption**

ProLink F/O JUMPER CORD ,SC -LC-MM DUPLEX - OM3 20M

LAN\WAN

**Device Terminals** 

| Connectors type       | SC-LC                       |
|-----------------------|-----------------------------|
| Cable                 | OM3 Duplex 20M              |
| Fiber Type            | OM3 50/125                  |
| Cable Color           | Aqua                        |
| insertion loss        | ≤0.25 dB                    |
| return loss           | ≥30dB                       |
| joint endurance       | >1000Times                  |
| Operating Temperature | -40°C∼+70°C                 |
| Storage Temperature   | -25°C∼+60°C                 |
| ROHS                  | Meet 2002/95/EC Requirement |