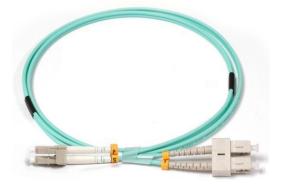

We provide our customers with exceptional PRODUCTS in accordance with the highest international standards and also provide SERVICES that meets our customers' needs or exceeds their expectations.



## PROLINK MM Fiber System 50/125 OM3 PL-SC-LC-OM3-10

## Discerption

## ProLink F/O JUMPER CORD ,SC -LC-MM DUPLEX - OM3 10M

### **Features**

- Small Size, High Precision.
- Zirconia 1.25mm ceramics ferrule.
- PROLINK Low insertion Loss.
- High Return Loss.
- Puplex are Available.



#### = Applications

- Telecom and Datacom Equipment.
- PROLINK LAN/WAN
- Device Terminals

# **Speciations**

| Connectors type       | SC-LC                       |
|-----------------------|-----------------------------|
| Cable                 | OM3 Duplex 10M              |
| Fiber Type            | OM3 50/125                  |
| Cable Color           | Aqua                        |
| insertion loss        | ≤0.25 dB                    |
| return loss           | ≥30dB                       |
| joint endurance       | >1000Times                  |
| Operating Temperature | -40°C~+70°C                 |
| Storage Temperature   | -25°C~+60°C                 |
| ROHS                  | Meet 2002/95/EC Requirement |