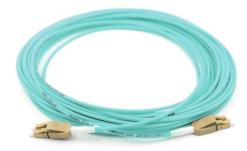

## **Discerption**

ProLink F/O JUMPER CORD ,LC -LC-MM DUPLEX - OM3 30M

## **Speciations**

| Connectors type              | LC-LC                       |
|------------------------------|-----------------------------|
| Cable                        | OM3 Duplex 30M              |
| Fiber Type                   | OM3 50/125                  |
| Cable Color                  | Aqua                        |
| insertion loss               | ≤0.25 dB                    |
| return loss                  | ≥30dB                       |
| joint endurance              | >1000Times                  |
| <b>Operating Temperature</b> | -40°C∼+70°C                 |
| Storage Temperature          | -25°C∼+60°C                 |
| ROHS                         | Meet 2002/95/EC Requirement |