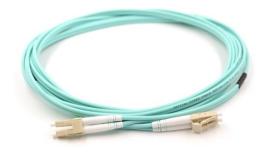

## **Discerption**

ProLink F/O JUMPER CORD ,LC -LC-MM DUPLEX - OM3 3M

## **Speciations**

| Connectors type              | LC-LC                       |
|------------------------------|-----------------------------|
| Cable                        | OM3 Duplex 3M               |
| Fiber Type                   | OM3 50/125                  |
| Cable Color                  | Aqua                        |
| insertion loss               | ≤0.25 dB                    |
| return loss                  | ≥30dB                       |
| joint endurance              | >1000Times                  |
| <b>Operating Temperature</b> | -40°C∼+70°C                 |
| Storage Temperature          | -25°C~+60°C                 |
| ROHS                         | Meet 2002/95/EC Requirement |