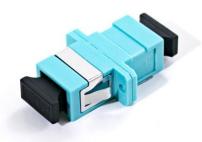

Powered by: PROLINK

**Discerption** 

ProLink Coupler SC MM- Simplex OM3

## **Description**

Prolink Couplers have been designed for installation into Prolink fiber patch panels and termination boxes.

Provide a robust and easy way to terminate.

## **Features**

small Size, High Precision.

Zirconia ceramics ferrule.

PROLINK Low insertion Loss.

High Return Loss

## Speciation's

| Connectors type | sc         |
|-----------------|------------|
| Fiber Type      | OM3 50/125 |
| Coupler Color   | Turquoise  |
| Coupler Color   | turquoise  |
| Insertion loss  | 0.1dB      |
| Return loss     | >20dB      |