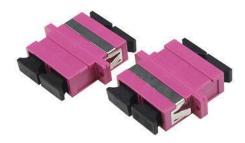

Powered by: PROLINK

**Discerption** 

ProLink Coupler SC MM-DUPLEX OM4

## **Description**

Prolink Couplers have been designed for installation into Prolink fiber patch panels and termination boxes.

Provide a robust and easy way to terminate.

## **Features**

small Size, High Precision.

Zirconia ceramics ferrule.

PROLING Low insertion Loss.

High Return Loss

## Speciation's

| Connectors type | SC         |
|-----------------|------------|
| Fiber Type      | OM4 50/125 |
| Coupler Color   | Fuchsia    |
| Insertion loss  | 0.1dB      |
| Return loss     | >20dB      |