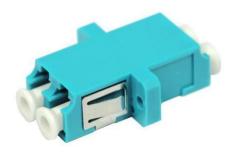

Powered by: PROLINK

**Discerption** 

ProLink Coupler LC MM-DUPLEX OM3

## **Description**

Prolink Couplers have been designed for installation into Prolink fiber patch panels and termination boxes.

Provide a robust and easy way to terminate.

## Speciation's

| Connectors type | LC         |
|-----------------|------------|
| Fiber Type      | OM3 50/125 |
| Coupler Color   | Turquoise  |
| Coupler Color   | turquoise  |
| Insertion loss  | 0.1dB      |
| Return loss     | >20dB      |