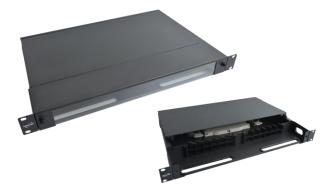

## **Discerption**

ProLink Sliding Optical Distribution Frame 24 Port

## Slid able Rack Mount ODF

It is made of 1U 19" cold-roll steel box, with plastic splice Tray inside, suitable for pigtail, ribbon and bunch cable distribution. And it has metal sliding fittings with self-locking functions prevent the drawer from falling when moved.