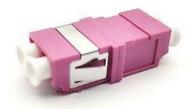

Powered by: PROLINK

**Discerption** 

ProLink Coupler LC MM-DUPLEX OM4

## **Description**

Prolink Couplers have been designed for installation into Prolink fiber patch panels and termination boxes.

Provide a robust and easy way to terminate.

## **Features**

small Size, High Precision.

Zirconia ceramics ferrule.

PROLINK Low insertion Loss.

High Return Loss

## Speciation's

| Connectors type | LC         |
|-----------------|------------|
| Fiber Type      | OM4 50/125 |
| Coupler Color   | Fuchsia    |
| Insertion loss  | 0.1dB      |
| Return loss     | >20dB      |